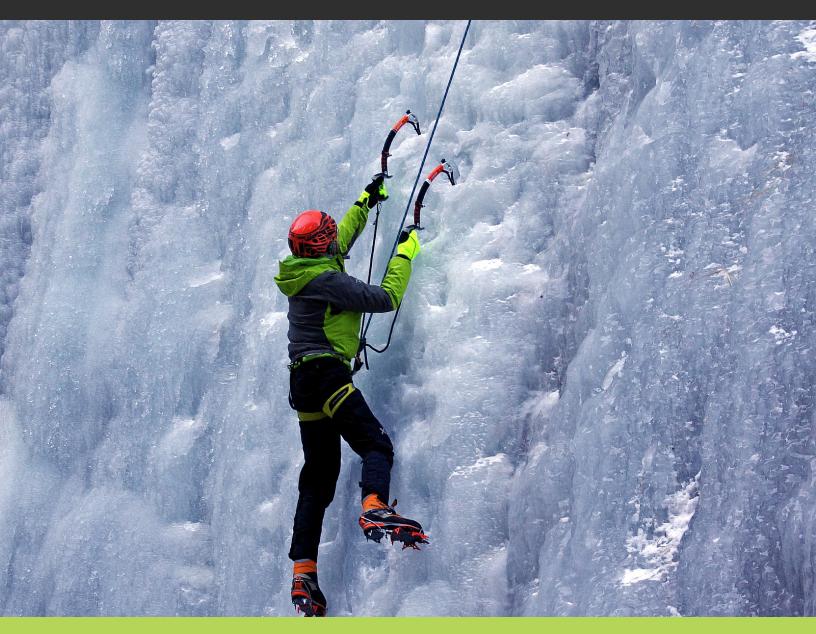

# **Foamlce**<sup>™</sup>

Nicros FoamIce<sup>™</sup> allows you to bring the thrill of ice climbing into the comfort of your indoor facility. Nicros FoamIce<sup>™</sup> is ideal for pre-season training or as a great way to extend your ice climbing season. FoamIce<sup>™</sup> panels are easily installed on any flat climbing surface and can be custom cut to fit your space requirements.

## TRAIN. CLIMB. REPEAT.