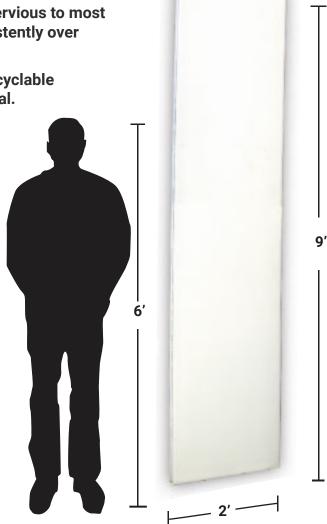

### **FOAMICE™ DESCRIPTION**

Nicros FoamIce<sup>™</sup> is a light-weight, high density, 2'x9', 9.5 pound foam panel ice climbing system that comes with mounting hardware and an installation manual.

#### SIZES AVAILABLE

24" x 108" x 2" thick panels